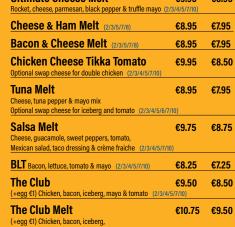

Available on white or malt brown (contains barley). All Eggs are freerange.

|   | BREAKFAST CLASSICS                                                                                 | EAT IN                    | TO GO |
|---|----------------------------------------------------------------------------------------------------|---------------------------|-------|
|   | Big Breakfast Melt<br>Cheese, bacon, sausage & egg (2/3/4/5/7/8/10)                                | €10.95                    | €9.50 |
|   | Big Breakfast Sandwich Bacon, sausage & egg (2/3/4/5/7/8/10)                                       | €9.95                     | €8.95 |
| 0 | Egg Bacon Sandwich (2/3/4/5/7/10)                                                                  | €8.50                     | €7.50 |
|   |                                                                                                    |                           |       |
|   | RELIABLES                                                                                          | EAT IN                    | TO GO |
|   | Cheese Melt (2/3/5/7)                                                                              | €7.95                     | €7.50 |
|   | Ultimate Cheese Melt<br>Rocket, cheese, parmesan, black pepper & truffle mayo (2)                  | <b>€9.95</b> /3/4/5/7/10) | €8.95 |
|   | Cheese & Ham Melt (2/3/5/7/8)                                                                      | €8.95                     | €7.95 |
|   | Bacon & Cheese Melt (2/3/5/7/8)                                                                    | €8.95                     | €7.95 |
|   | Chicken Cheese Tikka Tomato Optional swap cheese for double chicken (2/3/4/5/7/10)                 | €9.95                     | €8.50 |
|   | Tuna Melt Cheese, tuna pepper & mayo mix Optional swap cheese for iceberg and tomato (2/3/4/5/6/7. | <b>€8.95</b>              | €7.95 |

melted cheese, mayo & tomato (2/3/4/5/7/10)

| SHORT SHOTS                                                  | SINGLE 20z            | DOUBLE 4oz              |                    |
|--------------------------------------------------------------|-----------------------|-------------------------|--------------------|
| <b>Espresso</b>                                              | €2.70                 | €3.30                   |                    |
| Ristretto (2)                                                |                       | €3.30                   |                    |
| Cortado<br>Espresso cut with a splash of silky milk (2)      | €3.00                 | €3.75                   |                    |
| Machiato<br>Espresso topped with dense milk foam (2)         | €3.00                 | €3.70                   |                    |
| CLASSIC COFFEES                                              | 1SHOT <b>80Z</b>      | 1 or 2 SH0T <b>120Z</b> | 2 SHOT <b>160Z</b> |
| Americano (2)                                                | €2.95                 | €3.50                   | €3.75              |
| Cappuccino (2)                                               | €3.70                 | €4.10                   | €4.50              |
| Flat White (2)                                               | €3.90                 |                         |                    |
| Latte (2)                                                    | €3.80                 | €4.10                   | €4.50              |
| Flavoured Latte (2)                                          | €3.95                 | €4.45                   | €4.95              |
| ICED COFFEES                                                 |                       |                         |                    |
| Iced Americano                                               |                       |                         | €3.60              |
| Iced Latte (2)                                               |                       |                         | €4.20              |
| Iced Flavoured Latte (2)                                     |                       |                         | €4.50              |
| HOT CHOCOLATE A blend of 70% dark Calleba                    | aut Rolgian 359       | % milk chocolat         | e steamed          |
| with premium Irish milk. White chocolate available.          | aut beigian 55.       | o milk chocolat         | e steamen          |
| Mocha<br>Espresso blended with our hot chocolate (2/5        | <b>€3.85</b><br>5/11) | €4.40                   | €4.95              |
| Hot Chocolate Marshmallows, (whipped cream available) (2     | €3.75                 | €4.30                   | €4.50              |
| Caramel Mocha (2/4/5/8/11)                                   | €4.25                 | €4.75                   | <del></del>        |
| TEAS                                                         | 80Z                   | 120Z                    | 160Z               |
| Tea (2)                                                      | 002                   | €3.00                   | €3.00              |
| Herbal Tea                                                   |                       | 03.00                   | €3.20              |
| Earl Grey, green, chamomile, peppermint, & be                | erry (2)              |                         | 03.20              |
| Winter Brew<br>Choice of herbal tea with honey & fresh lemon | 1 (2)                 |                         | €3.50              |
| Chai Latte Steamed milk, spice mix (2)                       | €3.80                 | €4.10                   | €4.50              |
| CHILDREN                                                     |                       |                         |                    |
| Clouds<br>Foamed milk, chocolate sprinkle (2)                | €2.10                 | €2.35                   | €2.60              |
| COLD BEVERAGES                                               |                       |                         |                    |
| Juice Selection Orange, apple, or lea                        | monade                |                         | €3.50              |
| Smoothies 250ml bottle, strawberry, m                        |                       |                         | €3.95              |
| Minerals / Sodas<br>Coke, Coke Zero, Diet Coke, Fanta, 7-Up  |                       |                         | €3.50              |
| Spring Water                                                 |                       |                         | €2.80              |
| Milk (2)                                                     |                       |                         | €1.70              |